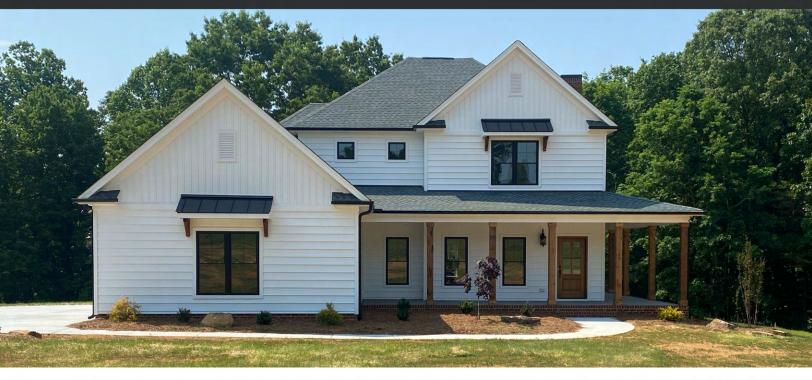

## COLUMBIA POINT

3,047

Sq.Ft.

3

**Bedrooms** 

2

**Bathrooms** 

**Two Car** 

Garage

The Columbia Point Home Plan offers a spacious 3-bed, 2-bath design with a powder room and an office. The master suite has a large walk-in closet, and an upstairs recreational room provides additional living space. Ideal for a growing family, this plan offers ample storage and a versatile layout.