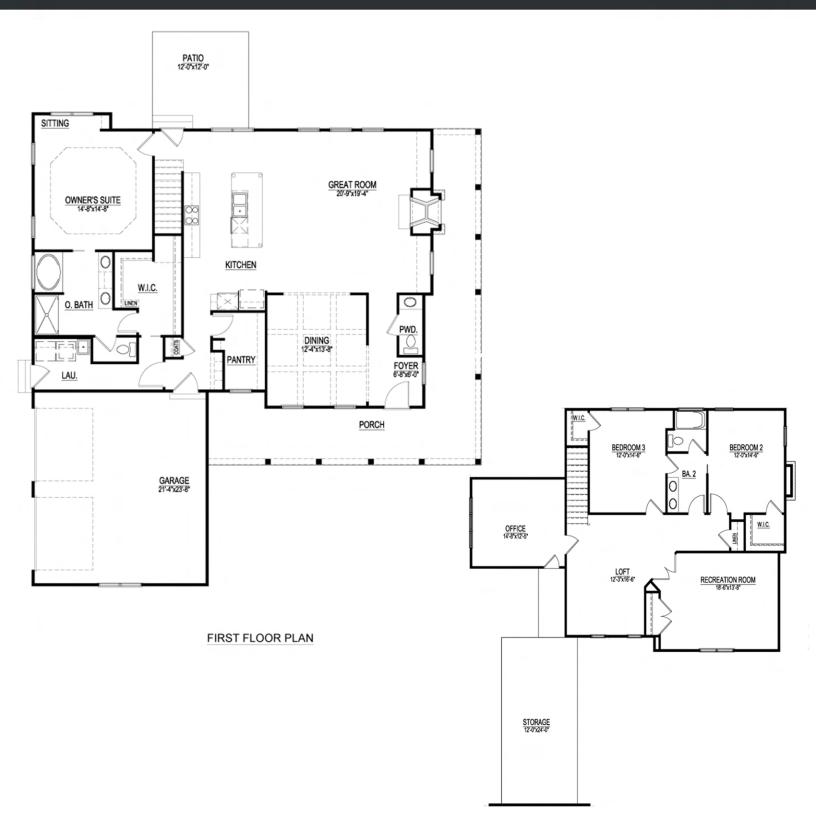

Garage

The Columbia Point Home Plan offers a spacious 3-bed, 2-bath design with a powder room and an office. The master suite has a large walk-in closet, and an upstairs recreational room provides additional living space. Ideal for a growing family, this plan offers ample storage and a versatile layout.